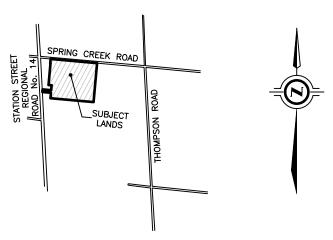

NOTE: THIS SKETCH IS NOT A PLAN OF SURVEY

SKETCH FOR PLANNING PURPOSES ONLY

## 346 STATION STREET TOWNSHIP OF WEST LINCOLN

REGIONAL MUNICIPALITY OF NIAGARA

SCALE 1 : 2000



J.D. BARNES LIMITED © COPYRIGHT 2025

## METRIC NOTE

DISTANCES SHOWN ON THIS PLAN ARE IN METRES AND CAN BE CONVERTED TO FEET BY DIVIDING BY 0.3048

## KEY PLAN (not to scale)



TOWNSHIP OF WEST LINCOLN

## LEGAL DESCRIPTION

PART OF LOTS 15 & 16, REGISTERED PLAN M-94 AS CONFIRMED BY

BOUNDARY INFORMATION HAS BEEN COMPILED FROM AVAILABLE RECORDS AND HAS NOT BEEN VERIFIED BY ACTUAL FIELD MEASUREMENTS. THIS IS NOT A PLAN OF SURVEY

MAY 23, 2025 DATE

DASHA PAGE ONTARIO LAND SURVEYOR



CHECKED MAY 23/2025

15-16-105-06

PLOT DATE: 5/23/2025 2:08 PM

DATED: