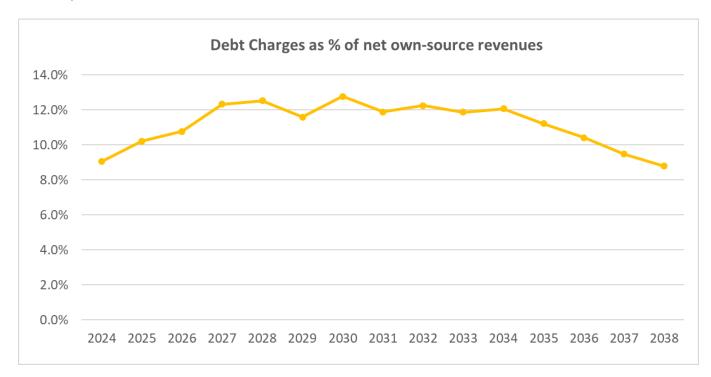

One of the key factors to be considered when issuing debt is the impact to the ARL (Annual Repayment Limit). The ARL is a borrowing threshold or "limit" and compares annual debt repayment and interest costs to revenue. The Township policy has been established so that each year, debt repayment and interest cannot exceed 10% of the Township's Own-Source Revenue as calculated in the FIR (Financial Information Return). This is lower than the provincial threshold of 25%. The graph below projects the ARL over the years 2023 to 2038. As the chart below indicates, the threshold of 10% will be exceeded in 2025. The chart below is assuming an annual 5% increase in own-source revenue. Efforts should be made to keep the ARL at 10% to ensure that the Township has sufficient funds to respond to unexpected events.