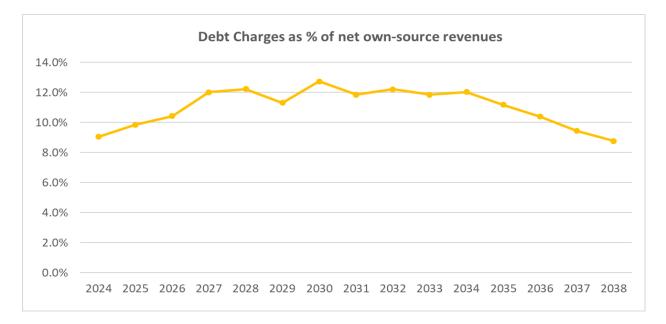

### **DEBT MANAGEMENT**

•

The chart below outlines the 2024 opening balance of outstanding debentures, the payments required in 2024 and the projected closing balance of debentures. For the two proposed debentures for 2024, the interest rate is just an estimate and will not be known until the debenture is issued later in 2024.